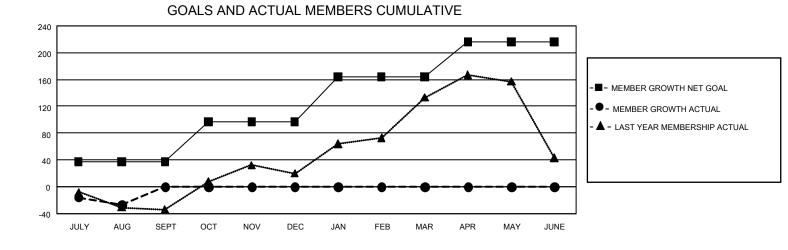

## GAT MONTHLY MEMBERSHIP PROGRESS REPORT

GMT Constitutional Area 2, Group C

REPORT DOES NOT INCLUDE CLUBS IN UNDISTRICTED AREAS.

| Clubs                 |               |           |               | Members               |                         |                         |                                                    |
|-----------------------|---------------|-----------|---------------|-----------------------|-------------------------|-------------------------|----------------------------------------------------|
| RESULTS FOR 2024-2025 |               |           |               | RESULTS FOR 2024-2025 |                         |                         |                                                    |
| QUARTER               | NEW CLUB GOAL | NEW CLUBS | DROPPED CLUBS | QUARTER               | MBER GROWTH NET<br>GOAL | MEMBER GROWTH<br>ACTUAL | DROPPED MEMBERS<br>ACTUAL (including<br>transfers) |
| JULY/AUG/SEPT         | - 3           | 0         | 0             | JULY/AUG/SEPT         | 37                      | 16                      | 40                                                 |
| OCT/NOV/DEC           | 0             | 0         | 0             | OCT/NOV/DEC           | 60                      | 0                       | 0                                                  |
| JAN/FEB/MAR           | 15            | 0         | 0             | JAN/FEB/MAR           | 67                      | 0                       | 0                                                  |
| APR/MAY/JUNE          | 9             | 0         | 0             | APR/MAY/JUNE          | 52                      | 0                       | 0                                                  |