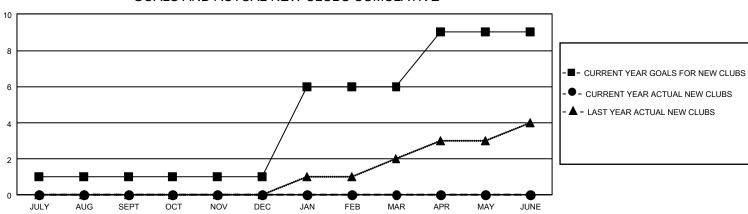

## GAT MONTHLY MEMBERSHIP PROGRESS REPORT

GMT Constitutional Area 2, Group C

REPORT DOES NOT INCLUDE CLUBS IN UNDISTRICTED AREAS.

| Clubs                 |               |           |               | Members               |                         |                         |                                                    |
|-----------------------|---------------|-----------|---------------|-----------------------|-------------------------|-------------------------|----------------------------------------------------|
| RESULTS FOR 2024-2025 |               |           |               | RESULTS FOR 2024-2025 |                         |                         |                                                    |
| QUARTER               | NEW CLUB GOAL | NEW CLUBS | DROPPED CLUBS | QUARTER               | MBER GROWTH NET<br>GOAL | MEMBER GROWTH<br>ACTUAL | DROPPED MEMBERS<br>ACTUAL (including<br>transfers) |
| JULY/AUG/SEPT         | - 3           | 0         | 0             | JULY/AUG/SEPT         | 37                      | 16                      | 40                                                 |
| OCT/NOV/DEC           | 0             | 0         | 0             | OCT/NOV/DEC           | 60                      | 0                       | 0                                                  |
| JAN/FEB/MAR           | 15            | 0         | 0             | JAN/FEB/MAR           | 67                      | 0                       | 0                                                  |
| APR/MAY/JUNE          | 9             | 0         | 0             | APR/MAY/JUNE          | 52                      | 0                       | 0                                                  |